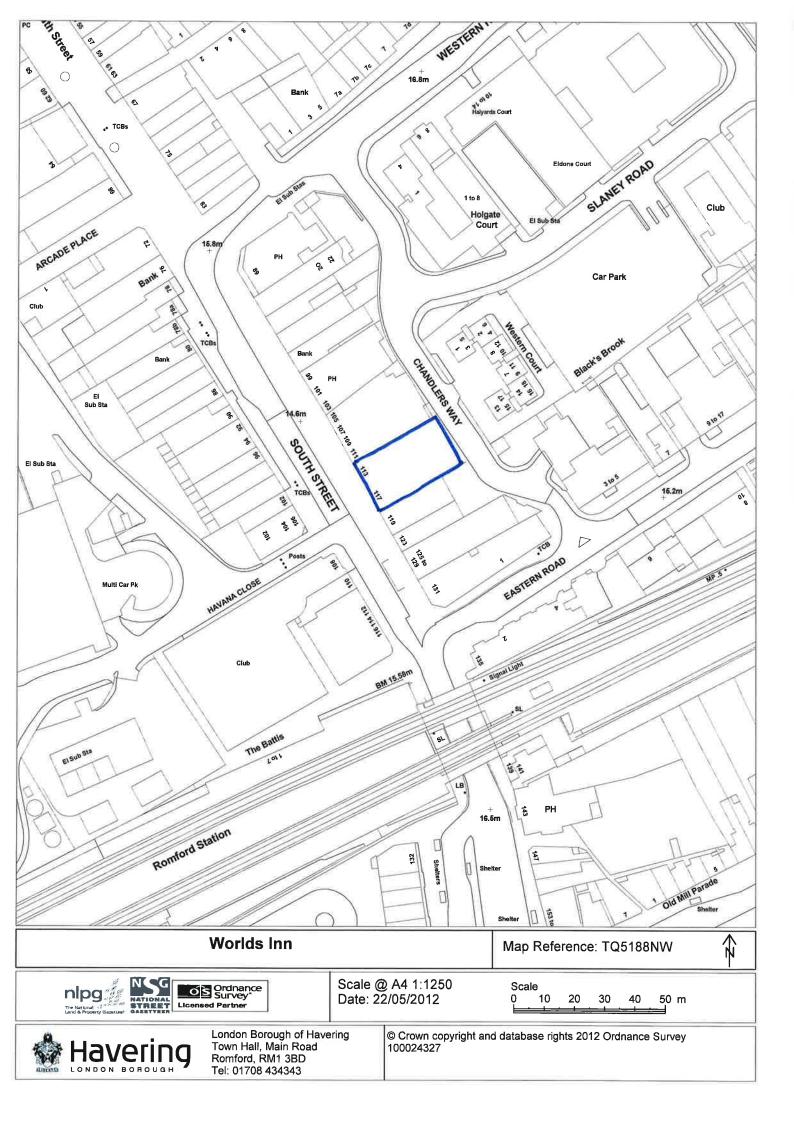

### Geographical description of the area and description of the building

The Temporary Event Notice (TEN) is for Tuesday 5<sup>th</sup> June 2012 to cover the hours of 00.01 to 02.00 (Monday night into Tuesday morning) for the Sale by Retail of Alcohol, and the Provision of Regulated Entertainment for a maximum of 499 people. The TEN apply to the whole premises which are situated in the centre of Romford on the east side of the South Street. A map of the area is attached to assist the sub-committee.

Pub 6017 - World's Inn, Romford

113-117 South Street

Romford

**Essex** 

RM1 1NX

England

Does a premises licence or club premises certificate have effect in relation to the premises (or any part of the premises)? If so, please enter the licence or certificate number below.